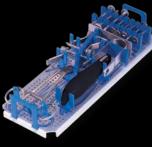

.2mm & 1.6mm

Indications include but are not limited to:

- Cranioplasty
- Craniosynostosis
- Craniotomies • Midface fractures
- LeFort 1,2 & 3
- Segmental Maxilla

### 2.0mm

Indications include but are not limited to:

- Mandible and midface fractures
- LeFort I, II and III
- BSSO
- Genioplasty
- Segmental osteotomies

## 2.0mm/2.4mm **Angle Locking**

Indications include but are not limited to:

- Trauma
- Angle fractures • External oblique ridge fractures
- Body fractures
  Symphysis / Parasymphysis fractures
- Condylar head fractures

# **STORAGE OPTIONS**



#### CFx 3 Compartment Case CFx 2 Compartment Case



## **INSTRUMENT TRAYS**

Tray 1



- **Plate Bender Pliers**
- **Round Plate Cutters**
- Forceps
- Universal plate bender
- **Ratcheting Screwdriver**
- Depth Gauge

Tray 2



- **Drill Guides**
- Trocars
- Cannulas
- Retractors
- Trocar handle

## Tray 3



- **Plate Cutters**
- **Plate Benders**
- Forceps
- Screwdriver handles
- Plate Holders

#### **OPTIONAL MODULES 2.0 ORTHOGNATHIC OSA**



- Pre-bent maxillary and buttress plates
- Pre-formed buttress plates
- Double row BSSO plates
- **ISO** chin plates



- **Reversible plates**
- . Superior strength for large advancements
- Accommodates all multi-segment LeFort I patterns .
- BSSO plates designed to cover a full range of advancements



## UNIQUE • VERSATILE • COMPREHENSIVE



Rethinking Possibilities, Reshaping Lives





Rethinking Possibilities, Reshaping Lives





#### OSTEOMED

3885 Arapaho Rd. Addison, TX 75001 Customer Service: 800.456.7779 Customer Service Fax: 800.390.2620

www.osteomed.com