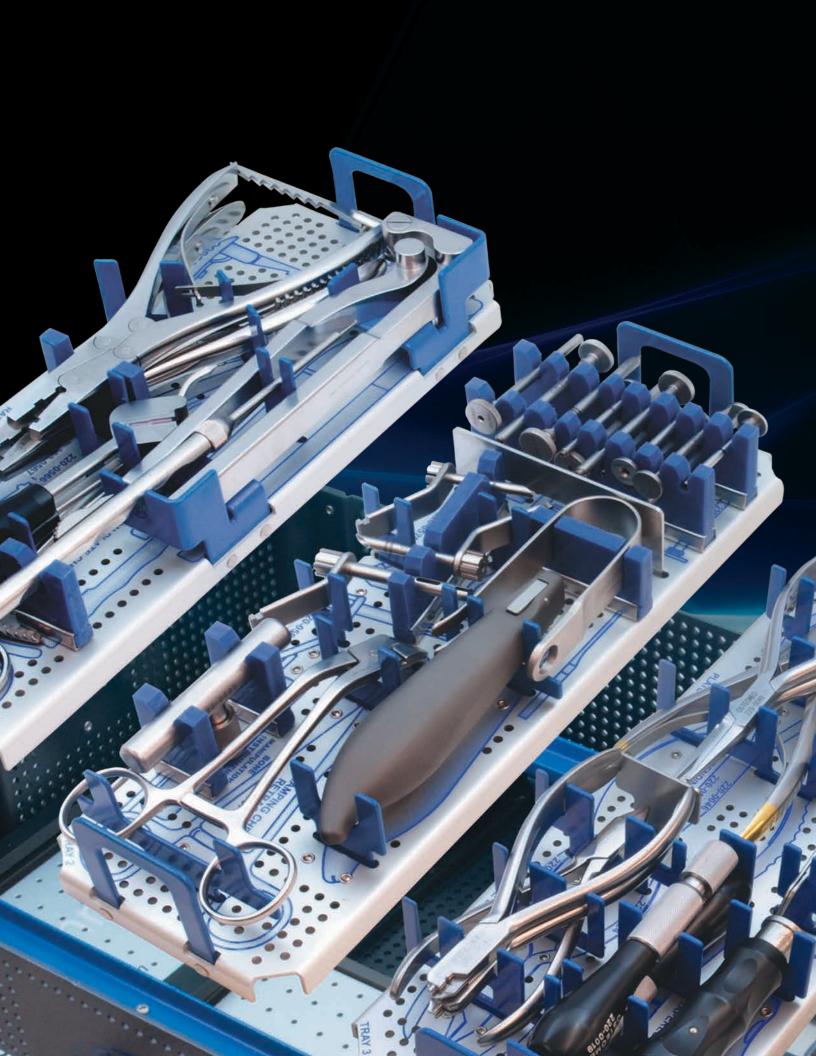

# **STORAGE OPTIONS**

## **INSTRUMENT TRAYS**

Tray 1

- **Plate Bender Pliers**
- **Round Plate Cutters**
- Forceps
- Universal plate bender
- **Ratcheting Screwdriver**
- Depth Gauge

Tray 2

- **Drill Guides**
- Trocars
- Cannulas
- Retractors
- Trocar handle

## Tray 3

- **Plate Cutters**
- **Plate Benders**
- Forceps
- Screwdriver handles
- Plate Holders