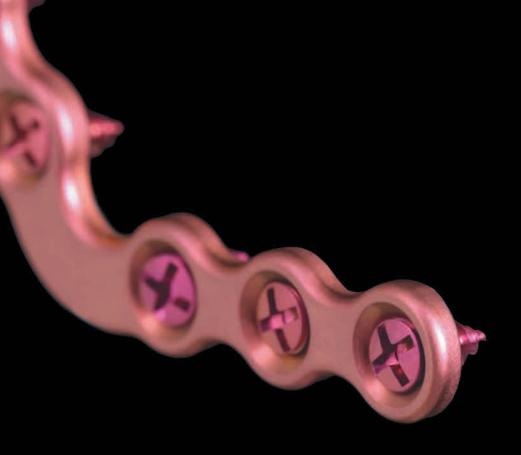

## 2.0mm/2.4mm **Angle Locking**

Indications include but are not limited to:

- Trauma
- Angle fractures • External oblique ridge fractures
- Body fractures
  Symphysis / Parasymphysis fractures
- Condylar head fractures