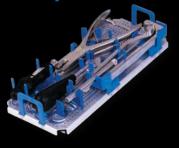

## **INSTRUMENT TRAYS**

Tray 1

- **Plate Bender Pliers**
- **Round Plate Cutters**
- Forceps
- Universal plate bender
- **Ratcheting Screwdriver**
- Depth Gauge

Tray 2

- **Drill Guides**
- Trocars
- Cannulas
- Retractors
- Trocar handle

## Tray 3

- **Plate Cutters**
- **Plate Benders**
- Forceps
- Screwdriver handles
- Plate Holders