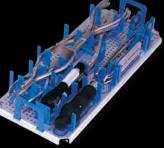

## **INSTRUMENT TRAYS**

Tray 1

- **Plate Bender Pliers**
- **Round Plate Cutters**
- Forceps
- Universal plate bender
- **Ratcheting Screwdriver**
- Depth Gauge

Tray 2

- **Drill Guides**
- Trocars
- Cannulas
- Retractors
- Trocar handle

## Tray 3

- **Plate Cutters**
- **Plate Benders**
- Forceps
- Screwdriver handles
- Plate Holders