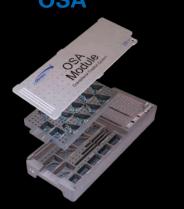

#### **OPTIONAL MODULES 2.0 ORTHOGNATHIC OSA**

- Pre-bent maxillary and buttress plates
- Pre-formed buttress plates
- Double row BSSO plates
- **ISO** chin plates

- **Reversible plates**
- . Superior strength for large advancements
- Accommodates all multi-segment LeFort I patterns .
- BSSO plates designed to cover a full range of advancements