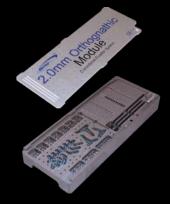

### 2.0mm

Indications include but are not limited to:

- Mandible and midface fractures
- LeFort I, II and III
- BSSO
- Genioplasty
- Segmental osteotomies

## 2.0mm/2.4mm **Angle Locking**

Indications include but are not limited to:

- Trauma
- Angle fractures • External oblique ridge fractures
- Body fractures
  Symphysis / Parasymphysis fractures
- Condylar head fractures