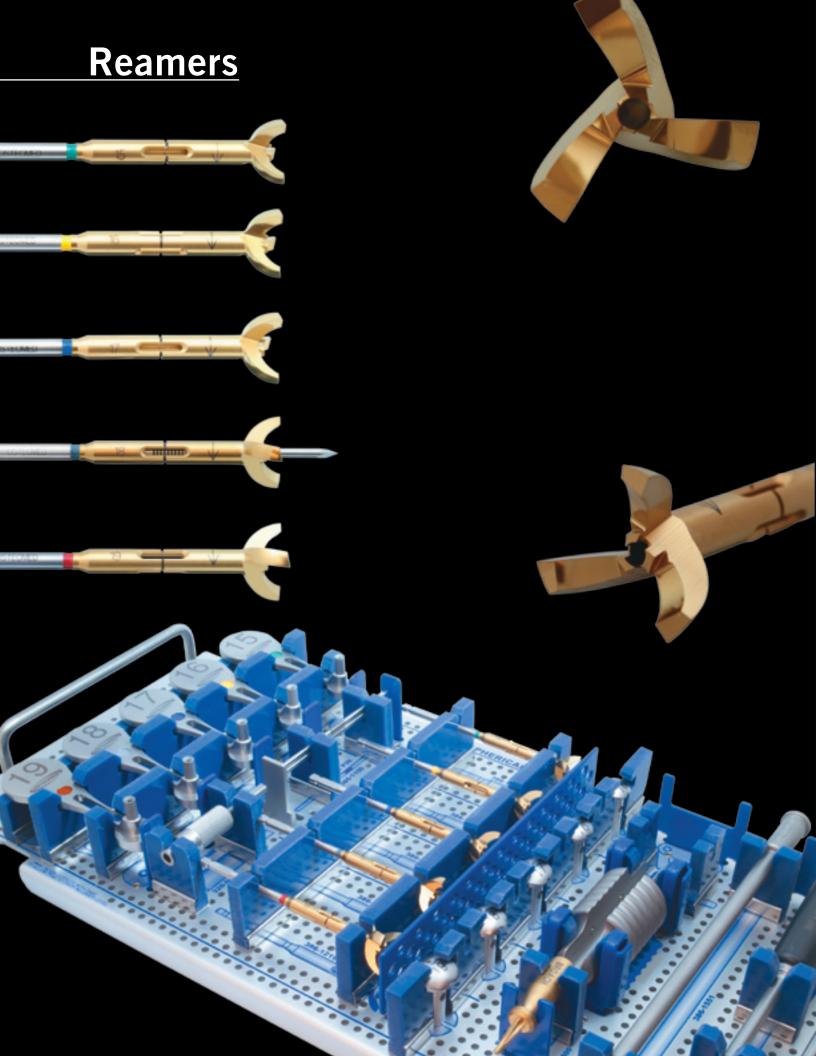

#### **Functionality**

The **EnCompass** System utilizes **reamers** to reestablish proper joint spacing while **resurfacing** the metatarsal for a precise implant fit.

With five sizes, the **EnCompass** Implant accommodates individual anatomy and promotes minimal bone removal. When fully seated, the EnCompass covers the metatarsal head, provides a **smooth articulating surface** while deterring boney overgrowth.

- Color coded system
- Sequenced layout
- Minimal step procedure

Drill Guides

Slaphammer

Impactor