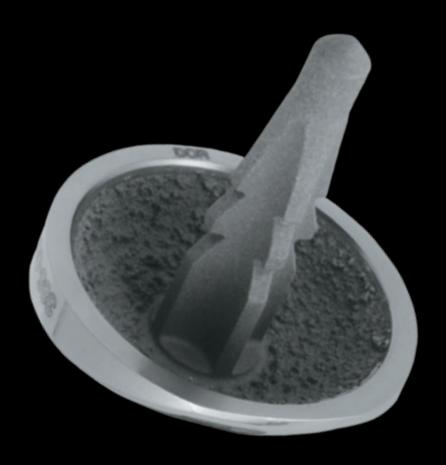

Designed as a **one piece** device, the EnCompass Implant **matches precisely** to the resurfaced metatarsal, capping the entire head and smoothing the articulating surface.

### <u>Advantages</u>

- Four finned stem provides anti-rotation and stability
- Titanium plasma spray and Hydroxyapatite coating encourages osseointegration
- Low profile articulating surface promotes bone preservation
- Anatomically designed to improve articulation with the proximal phalanx
- Streamlined technique results in reduced OR time
- One-piece design implant does not require assembly and assists in implantation