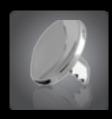

Designed as a **one piece** device, the EnCompass Implant **matches precisely** to the resurfaced metatarsal, capping the entire head and smoothing the articulating surface.

#### **Functionality**

The **EnCompass** System utilizes **reamers** to reestablish proper joint spacing while **resurfacing** the metatarsal for a precise implant fit.

With five sizes, the **EnCompass** Implant accommodates individual anatomy and promotes minimal bone removal. When fully seated, the EnCompass covers the metatarsal head, provides a **smooth articulating surface** while deterring boney overgrowth.