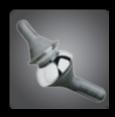

## a sophisticated DESIGN created SPECIFICALLY for the Metatarsal

The EnCompass Metatarsal Resurfacing Implant provides a comprehensive system that decompresses the first metatarsal phalangeal joint and remodels the articulating surface of the metatarsal head.

Designed as a **one piece** device, the EnCompass Implant **matches precisely** to the resurfaced metatarsal, capping the entire head and smoothing the articulating surface.

#### **Functionality**

The **EnCompass** System utilizes **reamers** to reestablish proper joint spacing while **resurfacing** the metatarsal for a precise implant fit.

With five sizes, the **EnCompass** Implant accommodates individual anatomy and promotes minimal bone removal. When fully seated, the EnCompass covers the metatarsal head, provides a **smooth articulating surface** while deterring boney overgrowth.