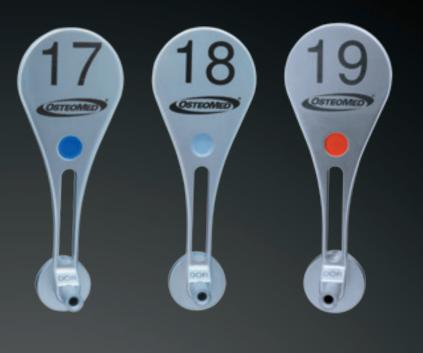

- Color coded system
- Sequenced layout
- Minimal step procedure

Drill Guides

Slaphammer

Impactor