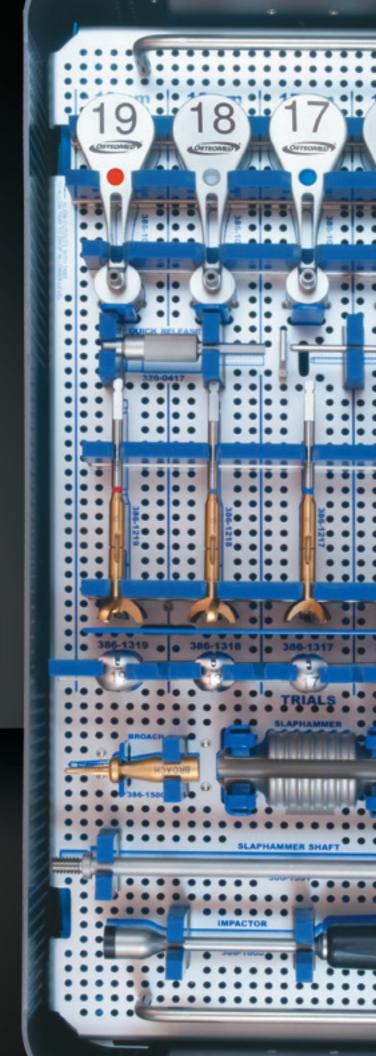

- Color coded system
- Sequenced layout
- Minimal step procedure

Drill Guides

Slaphammer

Impactor