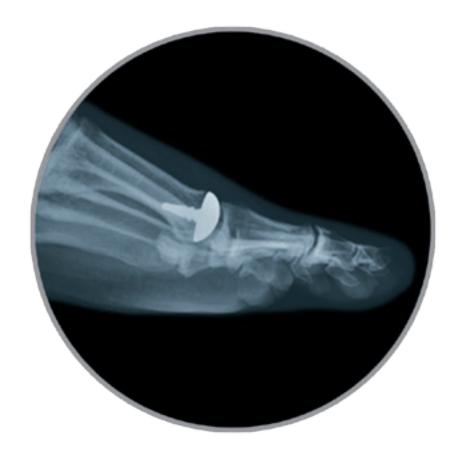

## a sophisticated DESIGN created SPECIFICALLY for the Metatarsal

The EnCompass Metatarsal Resurfacing Implant provides a comprehensive system that decompresses the first metatarsal phalangeal joint and remodels the articulating surface of the metatarsal head.

Designed as a **one piece** device, the EnCompass Implant **matches precisely** to the resurfaced metatarsal, capping the entire head and smoothing the articulating surface.

#### **Functionality**

The **EnCompass** System utilizes **reamers** to reestablish proper joint spacing while **resurfacing** the metatarsal for a precise implant fit.

With five sizes, the **EnCompass** Implant accommodates individual anatomy and promotes minimal bone removal. When fully seated, the EnCompass covers the metatarsal head, provides a **smooth articulating surface** while deterring boney overgrowth.