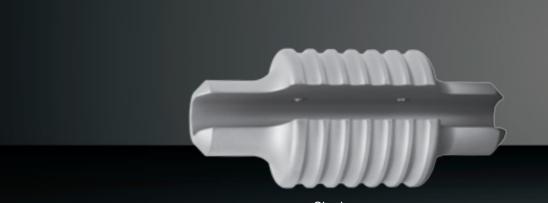

Designed as a **one piece** device, the EnCompass Implant **matches precisely** to the resurfaced metatarsal, capping the entire head and smoothing the articulating surface.

### <u>Advantages</u>

- Four finned stem provides anti-rotation and stability
- Titanium plasma spray and Hydroxyapatite coating encourages osseointegration
- Low profile articulating surface promotes bone preservation
- Anatomically designed to improve articulation with the proximal phalanx
- Streamlined technique results in reduced OR time
- One-piece design implant does not require assembly and assists in implantation

#### **Functionality**

The **EnCompass** System utilizes **reamers** to reestablish proper joint spacing while **resurfacing** the metatarsal for a precise implant fit.

With five sizes, the **EnCompass** Implant accommodates individual anatomy and promotes minimal bone removal. When fully seated, the EnCompass covers the metatarsal head, provides a **smooth articulating surface** while deterring boney overgrowth.