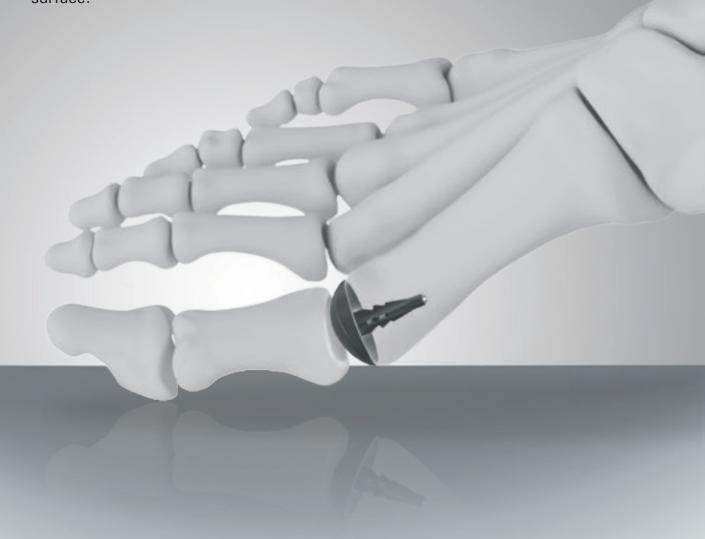

## a sophisticated DESIGN created SPECIFICALLY for the Metatarsal

The EnCompass Metatarsal Resurfacing Implant provides a comprehensive system that decompresses the first metatarsal phalangeal joint and remodels the articulating surface of the metatarsal head.

Designed as a **one piece** device, the EnCompass Implant **matches precisely** to the resurfaced metatarsal, capping the entire head and smoothing the articulating surface.