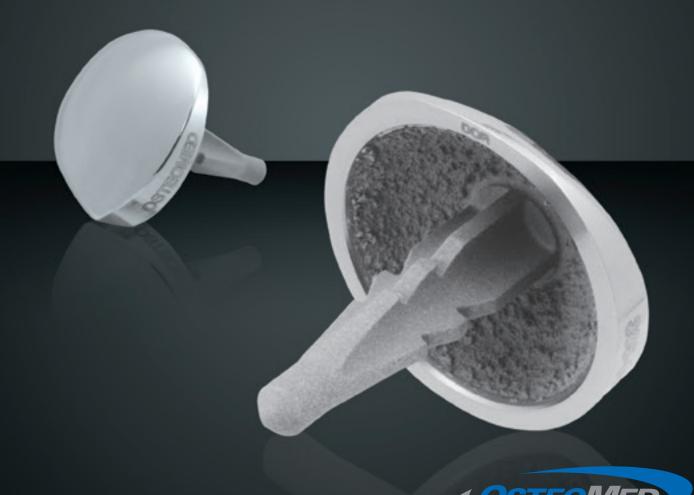

Designed as a **one piece** device, the EnCompass Implant **matches precisely** to the resurfaced metatarsal, capping the entire head and smoothing the articulating surface.

### <u>Advantages</u>

- Four finned stem provides anti-rotation and stability
- Titanium plasma spray and Hydroxyapatite coating encourages osseointegration
- Low profile articulating surface promotes bone preservation
- Anatomically designed to improve articulation with the proximal phalanx
- Streamlined technique results in reduced OR time
- One-piece design implant does not require assembly and assists in implantation

#### **Functionality**

The **EnCompass** System utilizes **reamers** to reestablish proper joint spacing while **resurfacing** the metatarsal for a precise implant fit.

With five sizes, the **EnCompass** Implant accommodates individual anatomy and promotes minimal bone removal. When fully seated, the EnCompass covers the metatarsal head, provides a **smooth articulating surface** while deterring boney overgrowth.