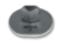

The **Hemi Great Toe** is a one piece implant designed to replace the damaged articular cartilage of the base of the proximal phalanx of the first MTP joint. The anatomically shaped implant offers a low-profile articulating surface allowing for minimal bone resection. It features a highly polished cobalt chrome articular surface minimizing friction and providing greater pain free motion of the metatarsophalangeal joint. The plantar aspect recess avoids irritation of the flexor tendons and the low profile diamond shape stem offers a press fit fixation and antirotation stability. The instruments tray includes trial, sizer, punch and impactor for convenient placement of the device.