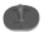

The **Hemi Great Toe** is a one piece implant designed to replace the damaged articular cartilage of the base of the proximal phalanx of the first MTP joint. The anatomically shaped implant offers a low-profile articulating surface allowing for minimal bone resection. It features a highly polished cobalt chrome articular surface minimizing friction and providing greater pain free motion of the metatarsophalangeal joint. The plantar aspect recess avoids irritation of the flexor tendons and the low profile diamond shape stem offers a press fit fixation and antirotation stability. The instruments tray includes trial, sizer, punch and impactor for convenient placement of the device.