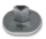

The **Hemi Great Toe** is a one piece implant designed to replace the damaged articular cartilage of the base of the proximal phalanx of the first MTP joint. The anatomically shaped implant offers a low-profile articulating surface allowing for minimal bone resection. It features a highly polished cobalt chrome articular surface minimizing friction and providing greater pain free motion of the metatarsophalangeal joint. The plantar aspect recess avoids irritation of the flexor tendons and the low profile diamond shape stem offers a press fit fixation and antirotation stability. The instruments tray includes trial, sizer, punch and impactor for convenient placement of the device.