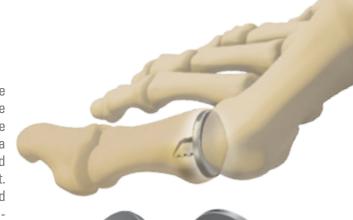

The **Hemi Great Toe** is a one piece implant designed to replace the damaged articular cartilage of the base of the proximal phalanx of the first MTP joint. The anatomically shaped implant offers a low-profile articulating surface allowing for minimal bone resection. It features a highly polished cobalt chrome articular surface minimizing friction and providing greater pain free motion of the metatarsophalangeal joint. The plantar aspect recess avoids irritation of the flexor tendons and the low profile diamond shape stem offers a press fit fixation and antirotation stability. The instruments tray includes trial, sizer, punch and impactor for convenient placement of the device.