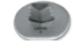

The **Hemi Great Toe** is a one piece implant designed to replace the damaged articular cartilage of the base of the proximal phalanx of the first MTP joint. The anatomically shaped implant offers a low-profile articulating surface allowing for minimal bone resection. It features a highly polished cobalt chrome articular surface minimizing friction and providing greater pain free motion of the metatarsophalangeal joint. The plantar aspect recess avoids irritation of the flexor tendons and the low profile diamond shape stem offers a press fit fixation and antirotation stability. The instruments tray includes trial, sizer, punch and impactor for convenient placement of the device.