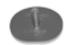

The **Hemi Great Toe** is a one piece implant designed to replace the damaged articular cartilage of the base of the proximal phalanx of the first MTP joint. The anatomically shaped implant offers a low-profile articulating surface allowing for minimal bone resection. It features a highly polished cobalt chrome articular surface minimizing friction and providing greater pain free motion of the metatarsophalangeal joint. The plantar aspect recess avoids irritation of the flexor tendons and the low profile diamond shape stem offers a press fit fixation and antirotation stability. The instruments tray includes trial, sizer, punch and impactor for convenient placement of the device.