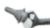

The **Hemi Great Toe** is a one piece implant designed to replace the damaged articular cartilage of the base of the proximal phalanx of the first MTP joint. The anatomically shaped implant offers a low-profile articulating surface allowing for minimal bone resection. It features a highly polished cobalt chrome articular surface minimizing friction and providing greater pain free motion of the metatarsophalangeal joint. The plantar aspect recess avoids irritation of the flexor tendons and the low profile diamond shape stem offers a press fit fixation and antirotation stability. The instruments tray includes trial, sizer, punch and impactor for convenient placement of the device.