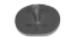

The **Hemi Great Toe** is a one piece implant designed to replace the damaged articular cartilage of the base of the proximal phalanx of the first MTP joint. The anatomically shaped implant offers a low-profile articulating surface allowing for minimal bone resection. It features a highly polished cobalt chrome articular surface minimizing friction and providing greater pain free motion of the metatarsophalangeal joint. The plantar aspect recess avoids irritation of the flexor tendons and the low profile diamond shape stem offers a press fit fixation and antirotation stability. The instruments tray includes trial, sizer, punch and impactor for convenient placement of the device.