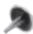

The **Hemi Great Toe** is a one piece implant designed to replace the damaged articular cartilage of the base of the proximal phalanx of the first MTP joint. The anatomically shaped implant offers a low-profile articulating surface allowing for minimal bone resection. It features a highly polished cobalt chrome articular surface minimizing friction and providing greater pain free motion of the metatarsophalangeal joint. The plantar aspect recess avoids irritation of the flexor tendons and the low profile diamond shape stem offers a press fit fixation and antirotation stability. The instruments tray includes trial, sizer, punch and impactor for convenient placement of the device.