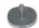

The **Hemi Great Toe** is a one piece implant designed to replace the damaged articular cartilage of the base of the proximal phalanx of the first MTP joint. The anatomically shaped implant offers a low-profile articulating surface allowing for minimal bone resection. It features a highly polished cobalt chrome articular surface minimizing friction and providing greater pain free motion of the metatarsophalangeal joint. The plantar aspect recess avoids irritation of the flexor tendons and the low profile diamond shape stem offers a press fit fixation and antirotation stability. The instruments tray includes trial, sizer, punch and impactor for convenient placement of the device.