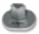

The **Hemi Great Toe** is a one piece implant designed to replace the damaged articular cartilage of the base of the proximal phalanx of the first MTP joint. The anatomically shaped implant offers a low-profile articulating surface allowing for minimal bone resection. It features a highly polished cobalt chrome articular surface minimizing friction and providing greater pain free motion of the metatarsophalangeal joint. The plantar aspect recess avoids irritation of the flexor tendons and the low profile diamond shape stem offers a press fit fixation and antirotation stability. The instruments tray includes trial, sizer, punch and impactor for convenient placement of the device.