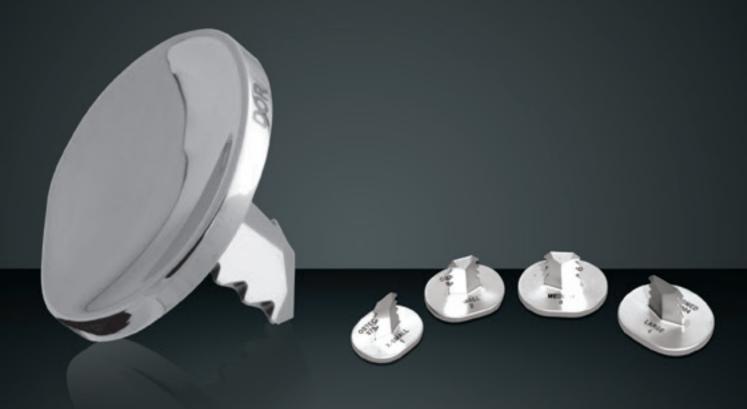

The **Hemi Great Toe** is a one piece implant designed to replace the damaged articular cartilage of the base of the proximal phalanx of the first MTP joint. The anatomically shaped implant offers a low-profile articulating surface allowing for minimal bone resection. It features a highly polished cobalt chrome articular surface minimizing friction and providing greater pain free motion of the metatarsophalangeal joint. The plantar aspect recess avoids irritation of the flexor tendons and the low profile diamond shape stem offers a press fit fixation and antirotation stability. The instruments tray includes trial, sizer, punch and impactor for convenient placement of the device.

375-0005 Hemi Great Toe Implant Sizer (XS/S)

375-0006 Hemi Great Tom Implant Sizer (M/L)

375-0007 Hemi Great Toe Implant Punch

375-0008 Hemi Great Toe Implant Impactor

375-0001 Hemi Great Toe Implant (XS)

375-0002 Hemi Great Toe Implant (S)

375-0003 Hemi Great Toe Implant (M)

375-0004 Hemi Great Toe Implant (L)

375-0009 Implant Trial (XS)

375-0010 Implant Trial (S)

375-0011 Implant Trial (M)

375-0012 Implant Trial (L)