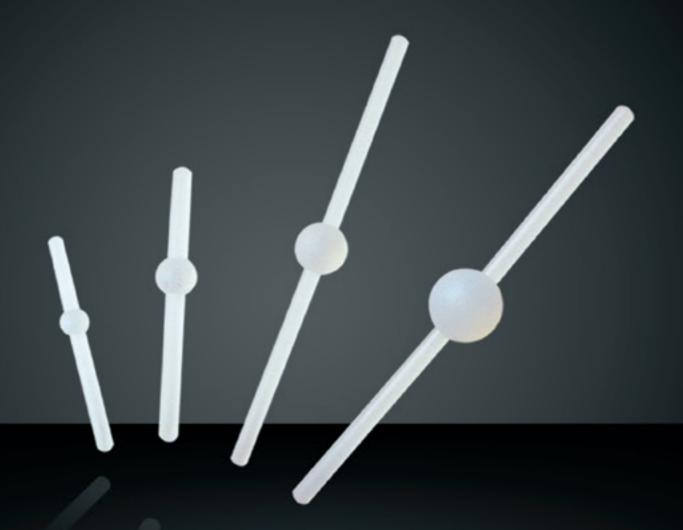

### FLEXIBLE STABILIZATION RODS

- Available in 2 system sizes
  - Metatarsalphalangeal Joint
  - Intraphalangeal Joint
- Provides joint space stability and reduces toe migration
- Maintains flexibility of the joint
- Minimizes inflammatory response

The **OsteoMed InterPhlex System** is an alternative to arthroplasty or arthrodesis of the lesser joints. The double stemmed implant is designed to maintain flexibility, length and shape of the toe. Made from medical grade silicone the rods have a bulb that provides stability of the joint space while the stiffness of the rod addresses the concern for toe migration.