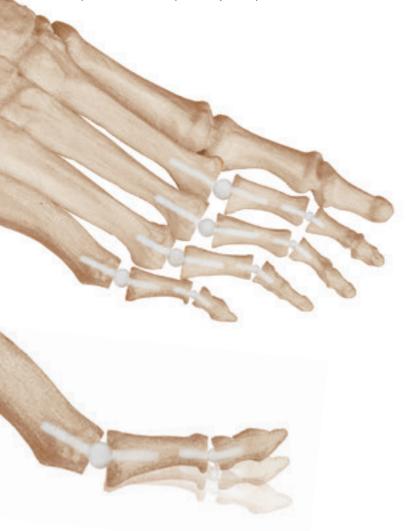

The **OsteoMed InterPhlex System** is an alternative to arthroplasty or arthrodesis of the lesser joints. The double stemmed implant is designed to maintain flexibility, length and shape of the toe. Made from medical grade silicone the rods have a bulb that provides stability of the joint space while the stiffness of the rod addresses the concern for toe migration.

#### **INTER-PHALANGEAL**

360-2200 Inter-Phalangeal Sterile Surgical Kit, Drills & Trials

#### **METATARSAL PHALANGEAL**

360-2800 Metatarsal Phalangeal Sterile Surgical Kit, Drills & Trials