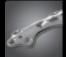

## Large Cannulated Screw System 6.5/7.3mm Screws

ANNUAL ATER SCREW SYSTEM

The Large Cannulated Screw System is the premier cannulated system for extremity fixation. The system offers 6.5mm/7.3mm screws and washers used for bone fixation following trauma or osteotomy. A wide range of screw lengths are available with both 20mm and 32mm thread lengths to accommodate multiple procedures and patient anatomy. The comprehensive instrument offering can address either traditional open or percutaneous surgical approaches.