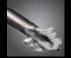

**Reverse Cutting Flute** Facilitates screw removal

Thread Choice Implants available with partial short or long threaded options

**Self-Drilling / Tapping Design** Efficicent cutting tip design facilitates timesaving surgical technique