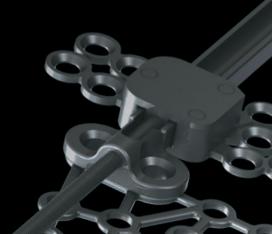

The **Logic Mandibular Distraction System** is an intraoral bone distractor. It features various curved and straight bars activated with a threaded wire that has screw holes that are fixed to bone via 1.6mm or 2.0mm bone screws. The distractor is available in right and left versions. The threaded wire is activated by a hex driver and is capable of distraction lengths of up to 25mm.

- Low profile intra-oral device for use in cases where distraction osteogenesis is indicated
- Choice of three devices with fixed curvilinear trajectories that mimic the natural growth curve of the mandible
- Utilizes a patented flexible wire that provides access through soft tissue for ease of activation
- The activation wire can be cut during the consolidation period reducing the risk of infection while promoting soft tissue healing

# **Logic**<sup>™</sup> **Distractors**

216-0119 LOGIC™ Distractor, Straight Right

216-0118 LOGIC™ Distractor, Straight Left

216-0113 LOGIC™ Distractor, 36mm Right

216-0112 LOGIC™ Distractor, 36mm Left

216-0111 LOGIC™ Distractor, 52mm Left

216-0110 LOGIC™ Distractor, 52mm Right