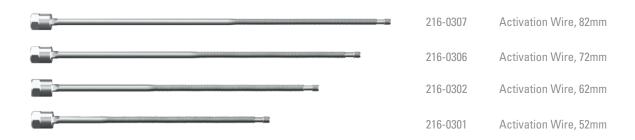

soft tissue healing

# **Logic**<sup>™</sup> **Distractors**



216-0119 LOGIC™ Distractor, Straight Right



216-0118 LOGIC™ Distractor, Straight Left



216-0113 LOGIC™ Distractor, 36mm Right



216-0112 LOGIC™ Distractor, 36mm Left



216-0111 LOGIC™ Distractor, 52mm Left



216-0110 LOGIC™ Distractor, 52mm Right

### 1.6mm Screws





| 208-1603 | 1.6mm x 3mm Screw |
|----------|-------------------|
| 208-1604 | 1.6mm x 4mm Screw |
| 208-1605 | 1.6mm x 5mm Screw |
| 208-1606 | 1.6mm x 6mm Screw |
| 208-1608 | 1.6mm x 8mm Screw |

#### AutoDrive® Screws





| 211-1604 | 1.6mm x 4mm Auto-Drive® | Screw |
|----------|-------------------------|-------|
| 211-1605 | 1.6mm x 5mm Auto-Drive® | Screv |
| 211-1606 | 1.6mm x 6mm Auto-Drive® | Screw |

OsteoMed.com 2

### **Activation Wires**



## Instruments



OsteoMed.com





Rethinking Possibilities, Reshaping Lives

#### **OSTEOMED**

3885 Arapaho Rd. Addison, TX 75001

Customer Service: 800.456.7779 Customer Service Fax: 800.390.2620

www.osteomed.com P/N 030-1218 Rev.J