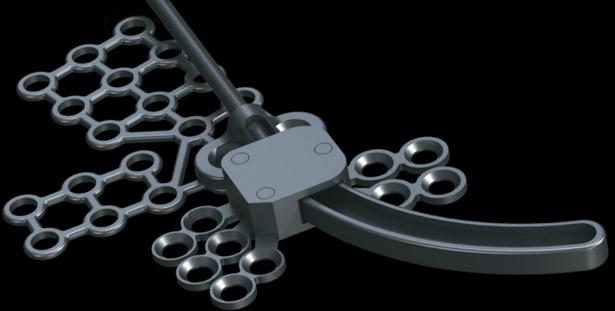

The **Logic Mandibular Distraction System** is an intraoral bone distractor. It features various curved and straight bars activated with a threaded wire that has screw holes that are fixed to bone via 1.6mm or 2.0mm bone screws. The distractor is available in right and left versions. The threaded wire is activated by a hex driver and is capable of distraction lengths of up to 25mm.

- Low profile intra-oral device for use in cases where distraction osteogenesis is indicated
- Choice of three devices with fixed curvilinear trajectories that mimic the natural growth curve of the mandible
- Utilizes a patented flexible wire that provides access through soft tissue for ease of activation
- The activation wire can be cut during the consolidation period reducing the risk of infection while promoting soft tissue healing

# **Logic**<sup>™</sup> **Distractors**

216-0119 LOGIC™ Distractor, Straight Right

216-0118 LOGIC™ Distractor, Straight Left

216-0113 LOGIC™ Distractor, 36mm Right

216-0112 LOGIC™ Distractor, 36mm Left

216-0111 LOGIC™ Distractor, 52mm Left