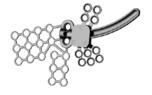

The **Logic Mandibular Distraction System** is an intraoral bone distractor. It features various curved and straight bars activated with a threaded wire that has screw holes that are fixed to bone via 1.6mm or 2.0mm bone screws. The distractor is available in right and left versions. The threaded wire is activated by a hex driver and is capable of distraction lengths of up to 25mm.

- Low profile intra-oral device for use in cases where distraction osteogenesis is indicated
- Choice of three devices with fixed curvilinear trajectories that mimic the natural growth curve of the mandible
- Utilizes a patented flexible wire that provides access through soft tissue for ease of activation
- The activation wire can be cut during the consolidation period reducing the risk of infection while promoting soft tissue healing

# **Logic**<sup>™</sup> **Distractors**

216-0119 LOGIC™ Distractor, Straight Right

216-0118 LOGIC™ Distractor, Straight Left

216-0113 LOGIC™ Distractor, 36mm Right

216-0112 LOGIC™ Distractor, 36mm Left

216-0111 LOGIC™ Distractor, 52mm Left