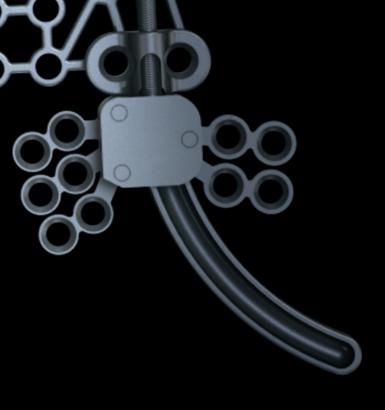

The **Logic Mandibular Distraction System** is an intraoral bone distractor. It features various curved and straight bars activated with a threaded wire that has screw holes that are fixed to bone via 1.6mm or 2.0mm bone screws. The distractor is available in right and left versions. The threaded wire is activated by a hex driver and is capable of distraction lengths of up to 25mm.

- Low profile intra-oral device for use in cases where distraction osteogenesis is indicated
- Choice of three devices with fixed curvilinear trajectories that mimic the natural growth curve of the mandible
- Utilizes a patented flexible wire that provides access through soft tissue for ease of activation
- The activation wire can be cut during the consolidation period reducing the risk of infection while promoting soft tissue healing

# **Logic**<sup>™</sup> **Distractors**

216-0119 LOGIC™ Distractor, Straight Right

216-0118 LOGIC™ Distractor, Straight Left

216-0113 LOGIC™ Distractor, 36mm Right

216-0112 LOGIC™ Distractor, 36mm Left

216-0111 LOGIC™ Distractor, 52mm Left

216-0110 LOGIC™ Distractor, 52mm Right