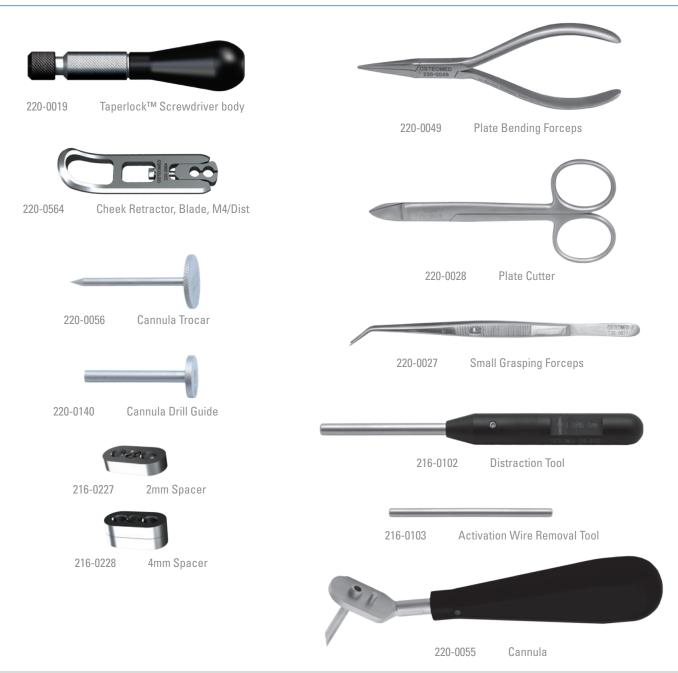

The **Logic Mandibular Distraction System** is an intraoral bone distractor. It features various curved and straight bars activated with a threaded wire that has screw holes that are fixed to bone via 1.6mm or 2.0mm bone screws. The distractor is available in right and left versions. The threaded wire is activated by a hex driver and is capable of distraction lengths of up to 25mm.

- Low profile intra-oral device for use in cases where distraction osteogenesis is indicated
- Choice of three devices with fixed curvilinear trajectories that mimic the natural growth curve of the mandible
- Utilizes a patented flexible wire that provides access through soft tissue for ease of activation
- The activation wire can be cut during the consolidation period reducing the risk of infection while promoting soft tissue healing

# **Logic**<sup>™</sup> **Distractors**

216-0119 LOGIC™ Distractor, Straight Right

216-0118 LOGIC™ Distractor, Straight Left

216-0113 LOGIC™ Distractor, 36mm Right

216-0112 LOGIC™ Distractor, 36mm Left

216-0111 LOGIC™ Distractor, 52mm Left

216-0110 LOGIC™ Distractor, 52mm Right