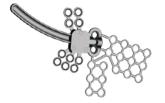

The **Logic Mandibular Distraction System** is an intraoral bone distractor. It features various curved and straight bars activated with a threaded wire that has screw holes that are fixed to bone via 1.6mm or 2.0mm bone screws. The distractor is available in right and left versions. The threaded wire is activated by a hex driver and is capable of distraction lengths of up to 25mm.

- Low profile intra-oral device for use in cases where distraction osteogenesis is indicated
- Choice of three devices with fixed curvilinear trajectories that mimic the natural growth curve of the mandible
- Utilizes a patented flexible wire that provides access through soft tissue for ease of activation
- The activation wire can be cut during the consolidation period reducing the risk of infection while promoting soft tissue healing

# **Logic**<sup>™</sup> **Distractors**

216-0119 LOGIC™ Distractor, Straight Right

216-0118 LOGIC™ Distractor, Straight Left

216-0113 LOGIC™ Distractor, 36mm Right

216-0112 LOGIC™ Distractor, 36mm Left

216-0111 LOGIC™ Distractor, 52mm Left