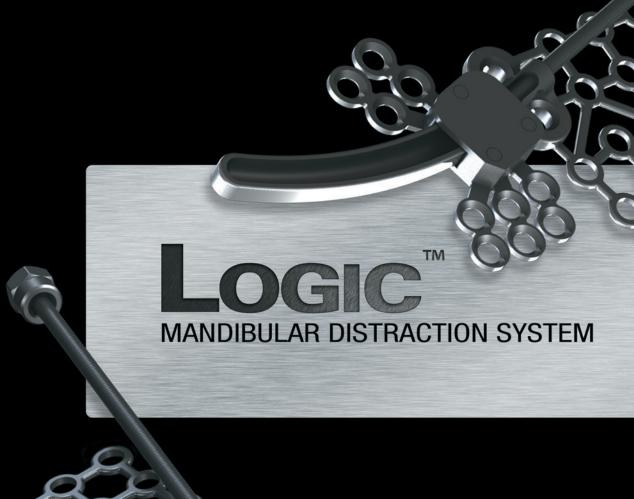

The **Logic Mandibular Distraction System** is an intraoral bone distractor. It features various curved and straight bars activated with a threaded wire that has screw holes that are fixed to bone via 1.6mm or 2.0mm bone screws. The distractor is available in right and left versions. The threaded wire is activated by a hex driver and is capable of distraction lengths of up to 25mm.

- Low profile intra-oral device for use in cases where distraction osteogenesis is indicated
- Choice of three devices with fixed curvilinear trajectories that mimic the natural growth curve of the mandible
- Utilizes a patented flexible wire that provides access through soft tissue for ease of activation
- The activation wire can be cut during the consolidation period reducing the risk of infection while promoting soft tissue healing