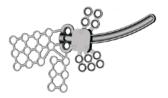

The **Logic Mandibular Distraction System** is an intraoral bone distractor. It features various curved and straight bars activated with a threaded wire that has screw holes that are fixed to bone via 1.6mm or 2.0mm bone screws. The distractor is available in right and left versions. The threaded wire is activated by a hex driver and is capable of distraction lengths of up to 25mm.

- Low profile intra-oral device for use in cases where distraction osteogenesis is indicated
- Choice of three devices with fixed curvilinear trajectories that mimic the natural growth curve of the mandible
- Utilizes a patented flexible wire that provides access through soft tissue for ease of activation
- The activation wire can be cut during the consolidation period reducing the risk of infection while promoting soft tissue healing

# **Logic**<sup>™</sup> **Distractors**

216-0119 LOGIC™ Distractor, Straight Right

216-0118 LOGIC™ Distractor, Straight Left

216-0113 LOGIC™ Distractor, 36mm Right

216-0112 LOGIC™ Distractor, 36mm Left

216-0111 LOGIC™ Distractor, 52mm Left