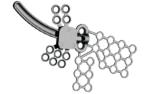

The **Logic Mandibular Distraction System** is an intraoral bone distractor. It features various curved and straight bars activated with a threaded wire that has screw holes that are fixed to bone via 1.6mm or 2.0mm bone screws. The distractor is available in right and left versions. The threaded wire is activated by a hex driver and is capable of distraction lengths of up to 25mm.

- Low profile intra-oral device for use in cases where distraction osteogenesis is indicated
- Choice of three devices with fixed curvilinear trajectories that mimic the natural growth curve of the mandible
- Utilizes a patented flexible wire that provides access through soft tissue for ease of activation
- The activation wire can be cut during the consolidation period reducing the risk of infection while promoting soft tissue healing

# **Logic**<sup>™</sup> **Distractors**

216-0119 LOGIC™ Distractor, Straight Right

216-0118 LOGIC™ Distractor, Straight Left

216-0113 LOGIC™ Distractor, 36mm Right

216-0112 LOGIC™ Distractor, 36mm Left

216-0111 LOGIC™ Distractor, 52mm Left