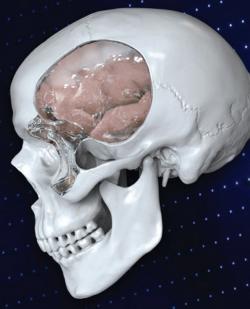

## ClearFit Part Numbers

ClearFit® cranial implants allow surgeons to reconstruct the cranium while observing neurological anatomy and other functional components.

tandard ClearFit® Implant

Complex ClearFit® Implant