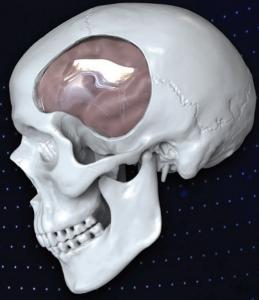

## ClearFit Part Numbers

ClearFit® cranial implants allow surgeons to reconstruct the cranium while observing neurological anatomy and other functional components.

tandard ClearFit® Implant

Complex ClearFit® Implant