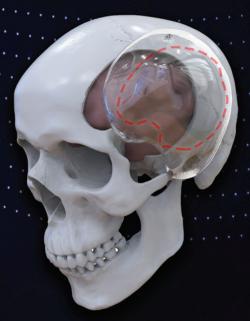

## ClearFit Part Numbers

ClearFit® cranial implants allow surgeons to reconstruct the cranium while observing neurological anatomy and other functional components.

tandard ClearFit® Implant

Complex ClearFit® Implant