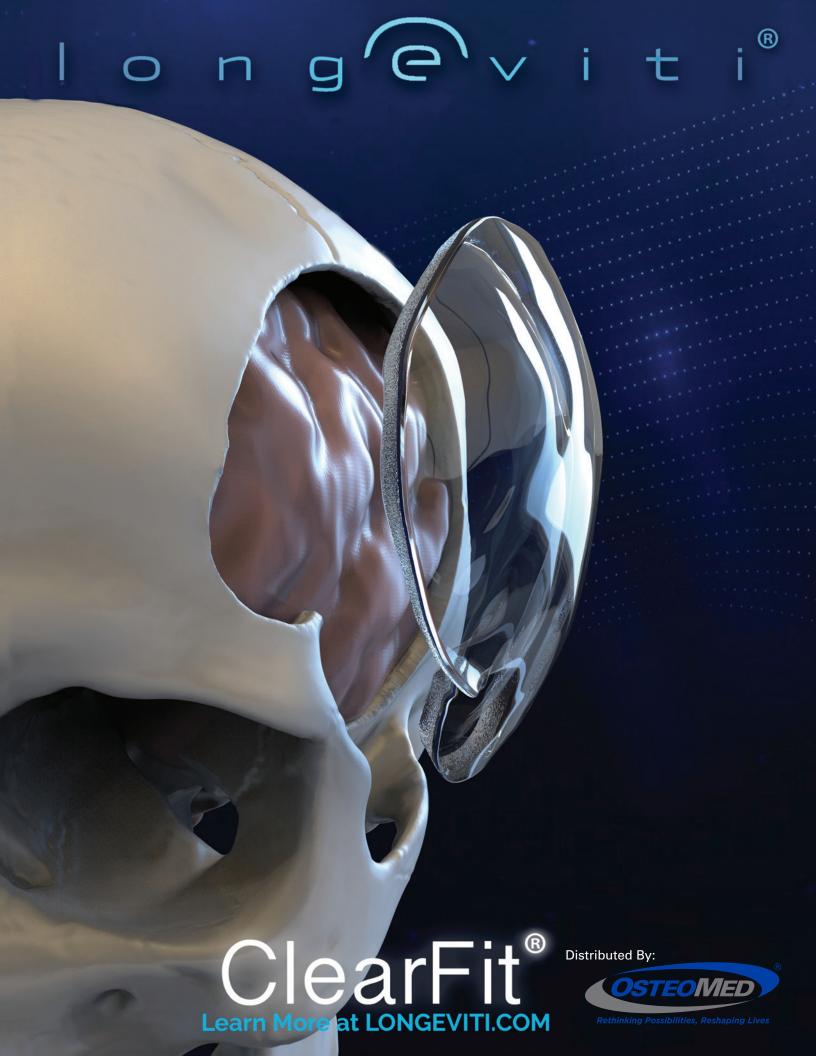

## ClearFit Part Numbers

ClearFit® cranial implants allow surgeons to reconstruct the cranium while observing neurological anatomy and other functional components.

tandard ClearFit® Implant

Complex ClearFit® Implant