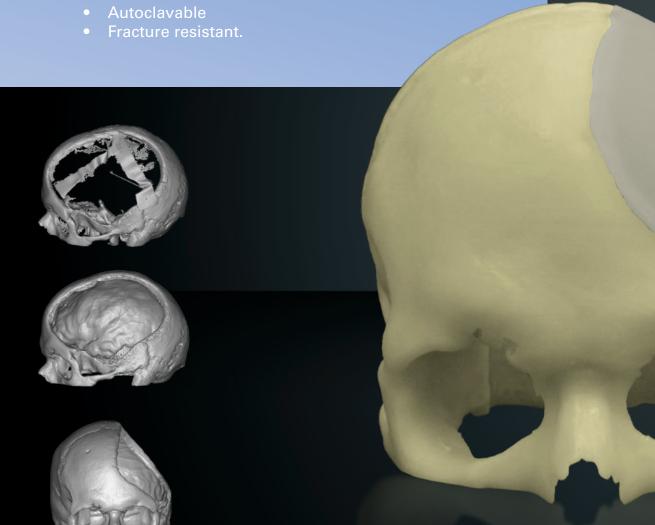

#### OsteoMatch PMMA

- Beveled, specially textured edges allow micro in growth of skull tissues.
- Scalp & dura surfaces of the implant are solid and non-porous to discourage tissue ingrowth, adhesion and non-vascularized infection.
- OsteoMatch is fine-tuned by hand to complement the contour of the neighboring bone in the patient-specific skull model, providing a superior anatomical fit.

#### OsteoMatch PEEK

- Optimal anatomical fit versus conventional fixation.
- Reduce operating time.

• Excellent aesthetic results.

### Cranial Applications

OsteoMed's new PEEK (Polyether Ether Ketone) Patient Matched Implant provides an improved solution for patients with a cranial defect. Technology and craftsmanship produce a perfect fit to the specific anatomical requirement in a custom implant. Highly temperature resistant, the PEEK PMI may be vacuum sterilized. Depending on the defect size, OsteoMatch PEEK can be provided in single or multiple pieces. Additionally, the implant can be reliably fixated using OsteoMed's cranial fixations systems.