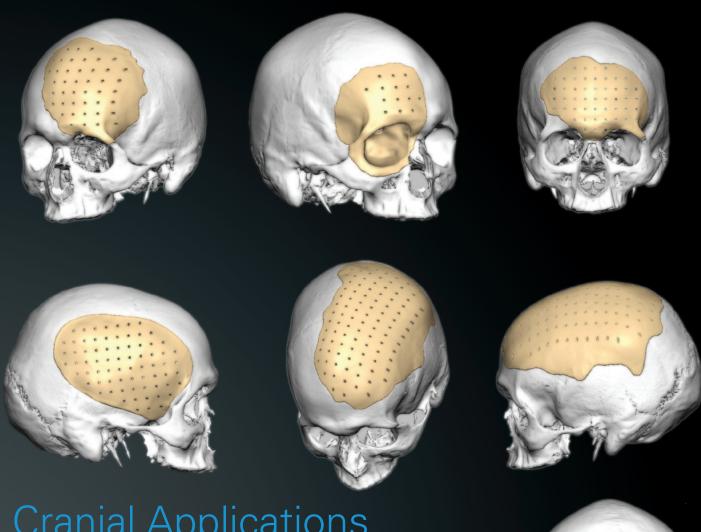

### Cranial Applications

OsteoMed's new PEEK (Polyether Ether Ketone) Patient Matched Implant provides an improved solution for patients with a cranial defect. Technology and craftsmanship produce a perfect fit to the specific anatomical requirement in a custom implant. Highly temperature resistant, the PEEK PMI may be vacuum sterilized. Depending on the defect size, OsteoMatch PEEK can be provided in single or multiple pieces. Additionally, the implant can be reliably fixated using OsteoMed's cranial fixations systems.