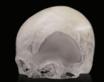

# PINACLE

The Pinnacle Battery Powered Smart Driver features an ergonomic streamlined pencil grip and an optimized center of gravity for supreme control and comfort. OsteoMed's torque-limiting software sets Pinnacle apart from the competition. Programmed based on an exhaustive screw characterization, the software senses when any OsteoMed screw is fully seated and stops to prevent stripping of the bone. With a top speed of 2,000 RPM, Pinnacle seats neuro screws in less than a second. This smart power driver is 510(k) cleared.

### Speed and Precision

With a top speed of 2,000 RPM, Pinnacle seats neuro screws in less than a second and is also powerful enough to drill pilot holes into dense bone.