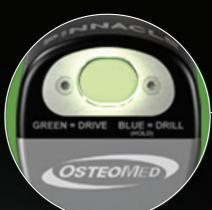

### **Mode Selection**

Hold down back mode button for 2 seconds to switch between drive and drill modes.

# PINACLE

The Pinnacle Battery Powered Smart Driver features an ergonomic streamlined pencil grip and an optimized center of gravity for supreme control and comfort. OsteoMed's torque-limiting software sets Pinnacle apart from the competition. Programmed based on an exhaustive screw characterization, the software senses when any OsteoMed screw is fully seated and stops to prevent stripping of the bone. With a top speed of 2,000 RPM, Pinnacle seats neuro screws in less than a second. This smart power driver is 510(k) cleared.