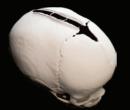

# PINACLE

The Pinnacle Battery Powered Smart Driver features an ergonomic streamlined pencil grip and an optimized center of gravity for supreme control and comfort. OsteoMed's torque-limiting software sets Pinnacle apart from the competition. Programmed based on an exhaustive screw characterization, the software senses when any OsteoMed screw is fully seated and stops to prevent stripping of the bone. With a top speed of 2,000 RPM, Pinnacle seats neuro screws in less than a second. This smart power driver is 510(k) cleared.

### Speed and Precision

With a top speed of 2,000 RPM, Pinnacle seats neuro screws in less than a second and is also powerful enough to drill pilot holes into dense bone.