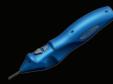

# PINACLE

The Pinnacle Battery Powered Smart Driver features an ergonomic streamlined pencil grip and an optimized center of gravity for supreme control and comfort. OsteoMed's torque-limiting software sets Pinnacle apart from the competition. Programmed based on an exhaustive screw characterization, the software senses when any OsteoMed screw is fully seated and stops to prevent stripping of the bone. With a top speed of 2,000 RPM, Pinnacle seats neuro screws in less than a second. This smart power driver is 510(k) cleared.

### Speed and Precision

With a top speed of 2,000 RPM, Pinnacle seats neuro screws in less than a second and is also powerful enough to drill pilot holes into dense bone.

### - Pencil Grip

Streamlined pencil grip for supreme control and comfort.