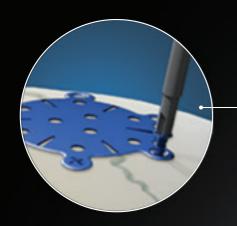

### Speed and Precision

With a top speed of 2,000 RPM, Pinnacle seats neuro screws in less than a second and is also powerful enough to drill pilot holes into dense bone.

### **Pinnacle Accessories**

Pinnacle accepts OsteoMed hex shank attachments including driver stems and twist drills.