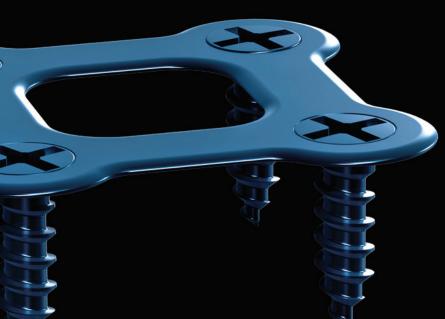

uniquely engineered plate
and screw construct offers
strength for cranial fixation
with the lowest profile on the
market. With a variety of plate
designs, Profile Zero provides
the neurosurgeon with many
options in the OR. Additionally,
the updated tray design reduces
the system's "footprint" in the
surgical theater. Coupled with
the plates and screws is a new
ergonomic screwdriver handle which
is functional and aesthetically appealing.

- .25mm plate-to-screw profile
- Beveled plate edges for reduced palpability
- Plates easily contourable to patient anatomy
- Customizable VisiDisk
- Reduced OR footprint