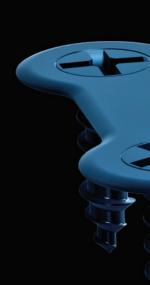

With a spirit of innovation and a relentless focus on quality, we offer surgeons a wide range of choices for neurosurgical and craniomaxillofacial procedures.

Patented Auto-Drive screw with friction fit technology

uniquely engineered plate
and screw construct offers
strength for cranial fixation
with the lowest profile on the
market. With a variety of plate
designs, Profile Zero provides
the neurosurgeon with many
options in the OR. Additionally,
the updated tray design reduces
the system's "footprint" in the
surgical theater. Coupled with
the plates and screws is a new
ergonomic screwdriver handle which
is functional and aesthetically appealing.

- .25mm plate-to-screw profile
- Beveled plate edges for reduced palpability
- Plates easily contourable to patient anatomy
- Customizable VisiDisk
- Reduced OR footprint