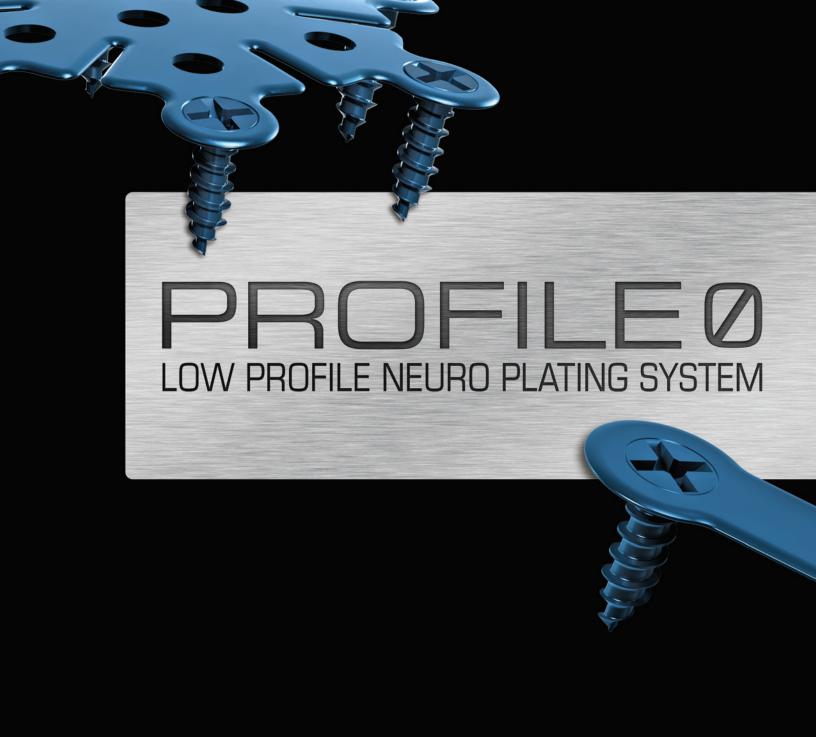

## Lowest Profile

#### Neurosurgical Plating System

Profile Zero is an innovative addition to the OsteoMed Neurosurgical plating product offering. At .25mm plate profile, the system virtually eliminates patient palpability. The

uniquely engineered plate
and screw construct offers
strength for cranial fixation
with the lowest profile on the
market. With a variety of plate
designs, Profile Zero provides
the neurosurgeon with many
options in the OR. Additionally,
the updated tray design reduces
the system's "footprint" in the
surgical theater. Coupled with
the plates and screws is a new
ergonomic screwdriver handle which
is functional and aesthetically appealing.

- .25mm plate-to-screw profile
- Beveled plate edges for reduced palpability
- Plates easily contourable to patient anatomy
- Customizable VisiDisk
- Reduced OR footprint