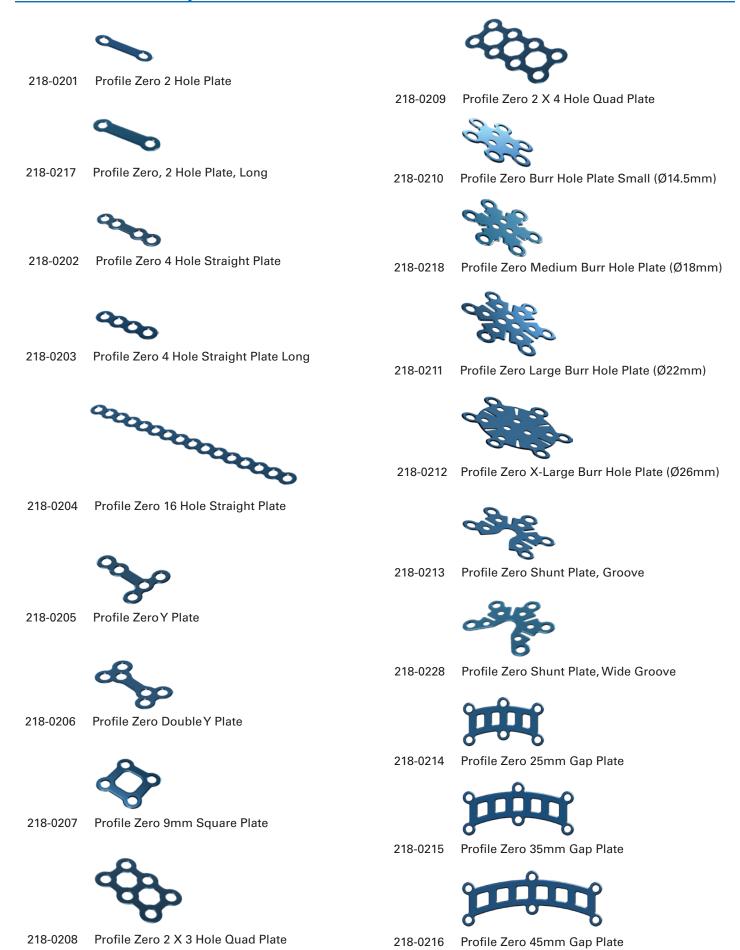

#### Profile 0 Implants & Meshes

OsteoMed.com

### Profile 0 Implants & Meshes

218-0223 Profile Zero Temporal Plate

218-0224 Profile Zero MVD Plate

218-0225 Profile Zero Translabyrinthine Plate

218-0226 Profile Zero Retrosigmoid Plate

218-0227 Profile Zero Suboccipital Plate