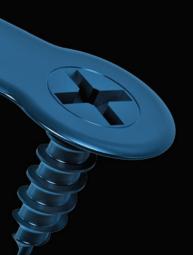

With a spirit of innovation and a relentless focus on quality, we offer surgeons a wide range of choices for neurosurgical and craniomaxillofacial procedures.

Patented Auto-Drive screw with friction fit technology

uniquely engineered plate
and screw construct offers
strength for cranial fixation
with the lowest profile on the
market. With a variety of plate
designs, Profile Zero provides
the neurosurgeon with many
options in the OR. Additionally,
the updated tray design reduces
the system's "footprint" in the
surgical theater. Coupled with
the plates and screws is a new
ergonomic screwdriver handle which
is functional and aesthetically appealing.

- .25mm plate-to-screw profile
- Beveled plate edges for reduced palpability
- Plates easily contourable to patient anatomy
- Customizable VisiDisk
- Reduced OR footprint