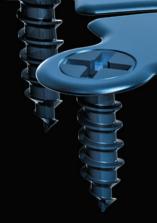

With a spirit of innovation and a relentless focus on quality, we offer surgeons a wide range of choices for neurosurgical and craniomaxillofacial procedures.

Patented Auto-Drive screw with friction fit technology

uniquely engineered plate
and screw construct offers
strength for cranial fixation
with the lowest profile on the
market. With a variety of plate
designs, Profile Zero provides
the neurosurgeon with many
options in the OR. Additionally,
the updated tray design reduces
the system's "footprint" in the
surgical theater. Coupled with
the plates and screws is a new
ergonomic screwdriver handle which
is functional and aesthetically appealing.

- .25mm plate-to-screw profile
- Beveled plate edges for reduced palpability
- Plates easily contourable to patient anatomy
- Customizable VisiDisk
- Reduced OR footprint