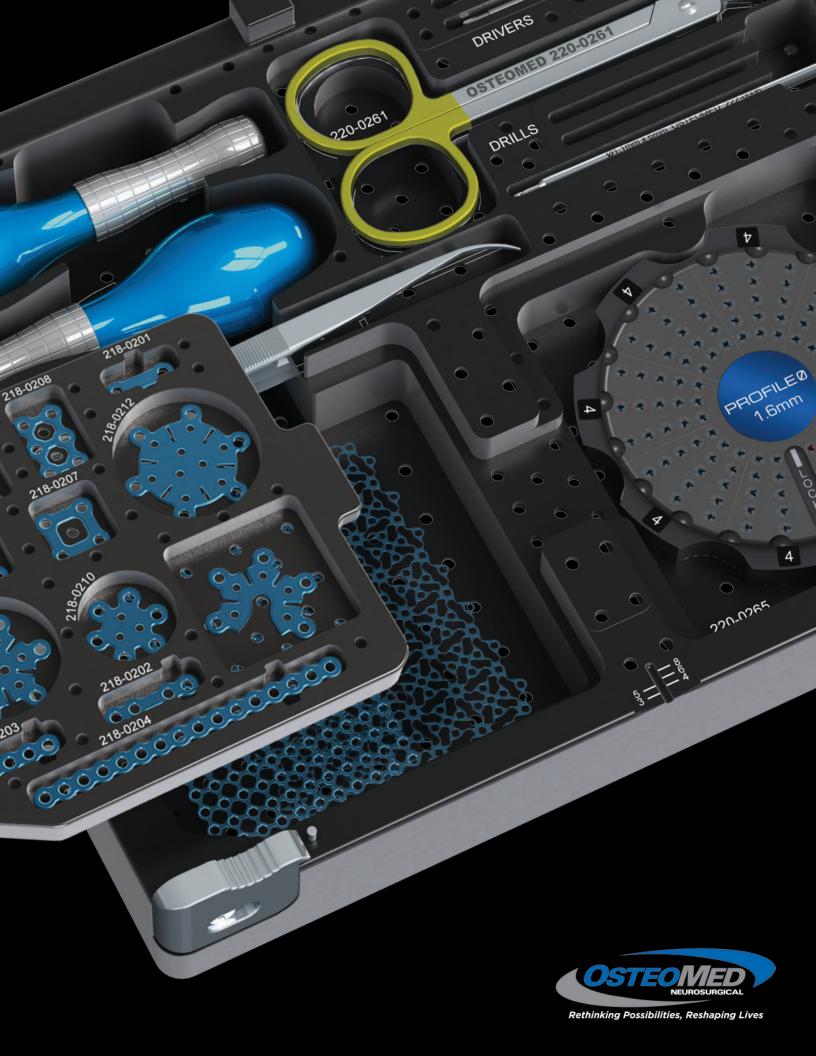

RETHINKING

# POSSIBILITIES RESHAPING LIVES

At OsteoMed, we work alongside surgeons who devote their lives to improving those of others. Our goal: rethinking the possibilities that have the power to reshape lives.

With a spirit of innovation and a relentless focus on quality, we offer surgeons a wide range of choices for neurosurgical and craniomaxillofacial procedures.







Patented Auto-Drive screw with friction fit technology

## Lowest Profile

#### Neurosurgical Plating System

Profile Zero is an innovative addition to the OsteoMed Neurosurgical plating product offering. At .25mm plate profile, the system virtually eliminates patient palpability. The

uniquely engineered plate
and screw construct offers
strength for cranial fixation
with the lowest profile on the
market. With a variety of plate
designs, Profile Zero provides
the neurosurgeon with many
options in the OR. Additionally,
the updated tray design reduces
the system's "footprint" in the
surgical theater. Coupled with
the plates and screws is a new
ergonomic screwdriver handle which
is functional and aesthetically appealing.



- .25mm plate-to-screw profile
- Beveled plate edges for reduced