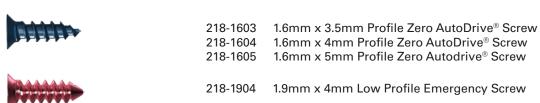

218-0225 Profile Zero Translabyrinthine Plate



218-0226 Profile Zero Retrosigmoid Plate



218-0227 Profile Zero Suboccipital Plate



| 213-1612 | LPM Mesh, 93mm x 93mm x 0.5mm          |
|----------|----------------------------------------|
| 213-1613 | LPM Mesh, 93mm x 93mm x 0.6mm          |
| 213-1620 | LPM Mesh, 93mm x 93mm x 0.6mm, Rigid   |
| 213-1623 | LPM Mesh, 187mm x 161mm x 0.6mm        |
| 213-1622 | LPM Mesh, 187mm x 161mm x 0.6mm, Rigid |
| 213-1614 | LPM Mesh, 203mm x 203mm x 0.5mm        |
| 213-1624 | LPM Mesh, 203mm x 203mm x 0.6mm        |
| 213-1621 | LPM Mesh, 203mm x 203mm x 0.6mm, Rigid |
|          |                                        |



218-0285 Profile Zero 85mm X 50mm X .36mm Mesh



18-0290 Profile Zero 65mm X 90mm X .36mm Mesh

#### Instruments











Rethinking Possibilities, Reshaping Lives

#### **OSTEOMED**

3885 Arapaho Rd. Addison, TX 75001 Customer Service: 800.456.7779

Customer Service Fax: 800.390.2620

www.osteomed.com P/N 030-1731 Rev.D