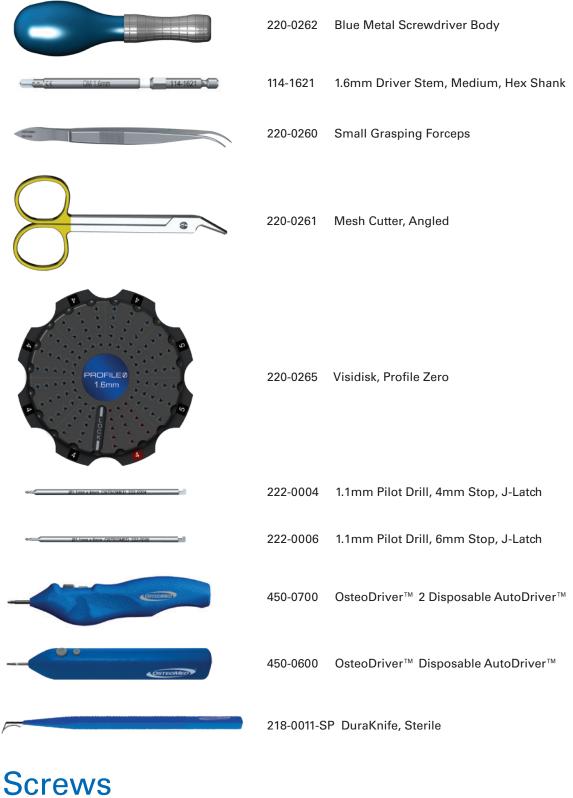

e



218-0225 Profile Zero Translabyrinthine Plate



218-0226 Profile Zero Retrosigmoid Plate



218-0227 Profile Zero Suboccipital Plate



| 213-1612 | LPM Mesh, 93mm x 93mm x 0.5mm          |
|----------|----------------------------------------|
| 213-1613 | LPM Mesh, 93mm x 93mm x 0.6mm          |
| 213-1620 | LPM Mesh, 93mm x 93mm x 0.6mm, Rigid   |
| 213-1623 | LPM Mesh, 187mm x 161mm x 0.6mm        |
| 213-1622 | LPM Mesh, 187mm x 161mm x 0.6mm, Rigid |
| 213-1614 | LPM Mesh, 203mm x 203mm x 0.5mm        |
| 213-1624 | LPM Mesh, 203mm x 203mm x 0.6mm        |
| 213-1621 | LPM Mesh, 203mm x 203mm x 0.6mm, Rigid |
|          |                                        |



218-0285 Profile Zero 85mm X 50mm X .36mm Mesh



18-0290 Profile Zero 65mm X 90mm X .36mm Mesh

#### Instruments











Rethinking Possibilities, Reshaping Lives

#### **OSTEOMED**

3885 Arapaho Rd. Addison, TX 75001 Customer Service: 800.456.7779

Customer Service Fax: 800.390.2620

www.osteomed.com P/N 030-1731 Rev.D