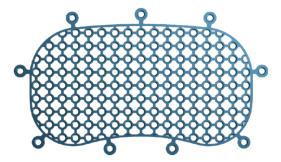

| 213-1612 | LPM Mesh, 93mm x 93mm x 0.5mm          |
|----------|----------------------------------------|
| 213-1613 | LPM Mesh, 93mm x 93mm x 0.6mm          |
| 213-1620 | LPM Mesh, 93mm x 93mm x 0.6mm, Rigid   |
| 213-1623 | LPM Mesh, 187mm x 161mm x 0.6mm        |
| 213-1622 | LPM Mesh, 187mm x 161mm x 0.6mm, Rigid |
| 213-1614 | LPM Mesh, 203mm x 203mm x 0.5mm        |
| 213-1624 | LPM Mesh, 203mm x 203mm x 0.6mm        |
| 213-1621 | LPM Mesh, 203mm x 203mm x 0.6mm, Rigid |
|          |                                        |

218-0285 Profile Zero 85mm X 50mm X .36mm Mesh

18-0290 Profile Zero 65mm X 90mm X .36mm Mesh