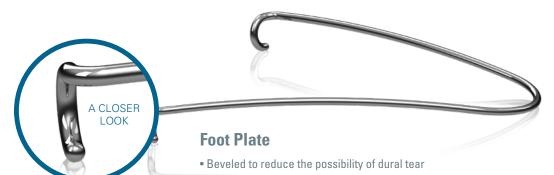

#### **Cranial Spring**

- Pre-formed based on an extensive analysis of infant skulls
- Medical grade stainless steel
- Adjustable to accommodate various skull anatomies

• Designed to fit securely under the skull bone