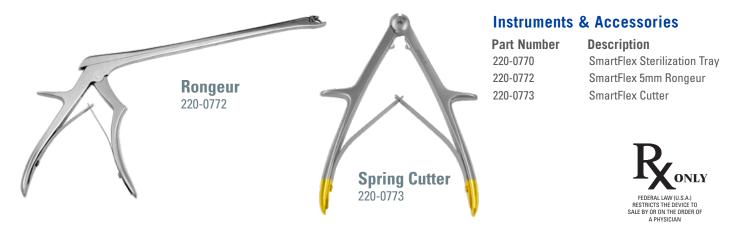

*Cranial Spring**

- Pre-formed based on an extensive analysis of infant skulls
- Medical grade stainless steel
- Adjustable to accommodate various skull anatomies



• Designed to fit securely under the skull bone



MEDICAL L.L.C.

### **Cranial Springs**

| Part Number | Description                |
|-------------|----------------------------|
| 218-3140-SP | SmartFlex SPRING NC - 4N   |
| 218-3145-SP | SmartFlex SPRING NC - 4.5N |
| 218-3150-SP | SmartFlex SPRING NC - 5N   |
| 218-3155-SP | SmartFlex SPRING NC - 5.5N |
| 218-3160-SP | SmartFlex SPRING NC - 6N   |
| 218-3165-SP | SmartFlex SPRING NC - 6.5N |
| 218-3170-SP | SmartFlex SPRING NC - 7N   |
| 218-3175-SP | SmartFlex SPRING NC - 7.5N |
| 218-3180-SP | SmartFlex SPRING NC - 8N   |
| 218-3185-SP | SmartFlex SPRING NC - 8.5N |