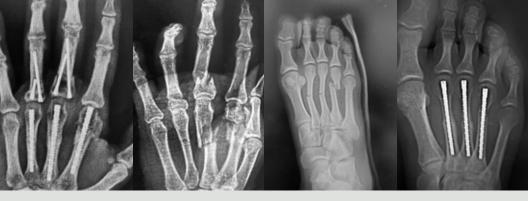

#### 4.5 mm Diameter

35–55 mm 65 & 75 mm 5 mm increments

Multiple Comminuted Fractures of the Metacarpals and Phalanges Leslie Sisco-Wise, MD

Fixation of Midshaft Fractures of the 2nd, 3rd, and 4th Metatarsals Michael Patterson, MD

View All Cases Studies go.acumed.net\INnate-CS