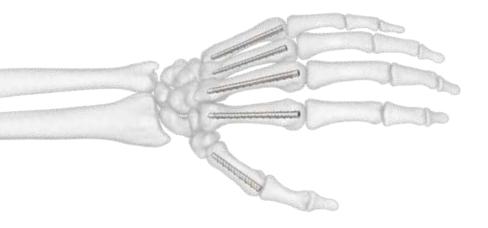

# INnate<sup>™</sup> Intramedullary Threaded Nail

INnate is an intramedullary threaded nail designed specifically for metacarpal fractures to provide surgeons with a reliable solution through a simple, minimally invasive approach. The robust length offering with a differential diameter design is intended to accurately fit the intramedullary canal and to create stable fixation and precise reduction for all types of metacarpal fractures.

The INnate Intramedullary Threaded Nail System is intended for fixation of intra-articular and extra-articular fractures and nonunions of small bones and small bone fragments; arthrodesis of small joints; bunionectomies and osteotomies, including scaphoid and other carpal bones, metacarpals, tarsals, metatarsals, patella, ulnar styloid, capitellum, radial head, and radial styloid.