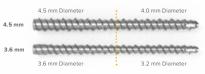

# **INnate Sizes**

| 25 mm*  | *************                                                                                                                                                                                                                                                                                                                                                                                                                                                                                                                                                                                                                                                                                                                                                                                                                                                                                                                                                                                                                                                                                                                                                                                                                                                                                                                                                                                                                                                                                                                                                                                                                                                                                                                                                                                                                                                                                                                                                                                                                                                                                                                 |
|---------|-------------------------------------------------------------------------------------------------------------------------------------------------------------------------------------------------------------------------------------------------------------------------------------------------------------------------------------------------------------------------------------------------------------------------------------------------------------------------------------------------------------------------------------------------------------------------------------------------------------------------------------------------------------------------------------------------------------------------------------------------------------------------------------------------------------------------------------------------------------------------------------------------------------------------------------------------------------------------------------------------------------------------------------------------------------------------------------------------------------------------------------------------------------------------------------------------------------------------------------------------------------------------------------------------------------------------------------------------------------------------------------------------------------------------------------------------------------------------------------------------------------------------------------------------------------------------------------------------------------------------------------------------------------------------------------------------------------------------------------------------------------------------------------------------------------------------------------------------------------------------------------------------------------------------------------------------------------------------------------------------------------------------------------------------------------------------------------------------------------------------------|
| 30 mm*  |                                                                                                                                                                                                                                                                                                                                                                                                                                                                                                                                                                                                                                                                                                                                                                                                                                                                                                                                                                                                                                                                                                                                                                                                                                                                                                                                                                                                                                                                                                                                                                                                                                                                                                                                                                                                                                                                                                                                                                                                                                                                                                                               |
| 35 mm   | ***************************************                                                                                                                                                                                                                                                                                                                                                                                                                                                                                                                                                                                                                                                                                                                                                                                                                                                                                                                                                                                                                                                                                                                                                                                                                                                                                                                                                                                                                                                                                                                                                                                                                                                                                                                                                                                                                                                                                                                                                                                                                                                                                       |
| 40 mm   |                                                                                                                                                                                                                                                                                                                                                                                                                                                                                                                                                                                                                                                                                                                                                                                                                                                                                                                                                                                                                                                                                                                                                                                                                                                                                                                                                                                                                                                                                                                                                                                                                                                                                                                                                                                                                                                                                                                                                                                                                                                                                                                               |
| 45 mm   | CONTRACTOR |
| 50 mm   |                                                                                                                                                                                                                                                                                                                                                                                                                                                                                                                                                                                                                                                                                                                                                                                                                                                                                                                                                                                                                                                                                                                                                                                                                                                                                                                                                                                                                                                                                                                                                                                                                                                                                                                                                                                                                                                                                                                                                                                                                                                                                                                               |
| 55 mm   |                                                                                                                                                                                                                                                                                                                                                                                                                                                                                                                                                                                                                                                                                                                                                                                                                                                                                                                                                                                                                                                                                                                                                                                                                                                                                                                                                                                                                                                                                                                                                                                                                                                                                                                                                                                                                                                                                                                                                                                                                                                                                                                               |
| 65 mm ◊ | and the second second                                                                                                                                                                                                                                                                                                                                                                                                                                                                                                                                                                                                                                                                                                                                                                                                                                                                                                                                                                                                                                                                                                                                                                                                                                                                                                                                                                                                                                                                                                                                                                                                                                                                                                                                                                                                                                                                                                                                                                                                                                                                                                         |
| 75 mm ◊ | CONTRACTOR OF THE PROPERTY OF |

<sup>\* 25</sup> mm and 30 mm lengths only available in 3.6 mm diameter  $\Diamond$  65 mm and 75 mm lengths only available in 4.5 mm diameter

Both Implant and instrument kits are sterile

#### 3.6 mm Diameter

25–55 mm 5 mm increments

#### 4.5 mm Diameter

35–55 mm 65 & 75 mm 5 mm increments

Multiple Comminuted Fractures of the Metacarpals and Phalanges Leslie Sisco-Wise, MD

Fixation of Midshaft Fractures of the 2nd, 3rd, and 4th Metatarsals Michael Patterson, MD