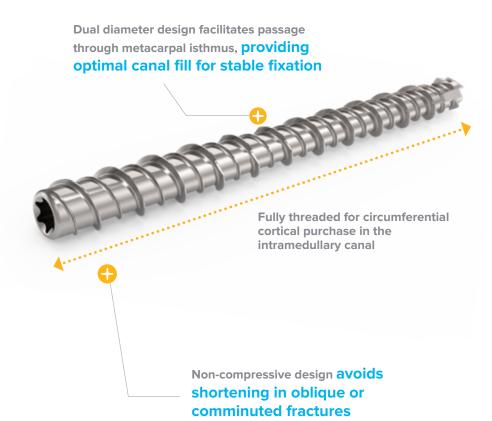

# INnate<sup>™</sup> Intramedullary Threaded Nail

INnate is an intramedullary threaded nail designed specifically for metacarpal fractures to provide surgeons with a reliable solution through a simple, minimally invasive approach. The robust length offering with a differential diameter design is intended to accurately fit the intramedullary canal and to create stable fixation and precise reduction for all types of metacarpal fractures.

# System Features

Fast lead and cutting flutes enable surgical efficiency and ease of insertion

T-10 Hexalobe design for high torque resistance

Smaller diameter leading end design allows passage through isthmus Larger diameter trailing end helps gain purchase within the IM canal