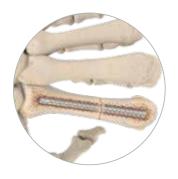

# INnate<sup>™</sup> Intramedullary Threaded Nail

INnate is an intramedullary threaded nail designed specifically for metacarpal fractures to provide surgeons with a reliable solution through a simple, minimally invasive approach. The robust length offering with a differential diameter design is intended to accurately fit the intramedullary canal and to create stable fixation and precise reduction for all types of metacarpal fractures.

The INnate Intramedullary Threaded Nail System is intended for fixation of intra-articular and extra-articular fractures and nonunions of small bones and small bone fragments; arthrodesis of small joints; bunionectomies and osteotomies, including scaphoid and other carpal bones, metacarpals, tarsals, metatarsals, patella, ulnar styloid, capitellum, radial head, and radial styloid.