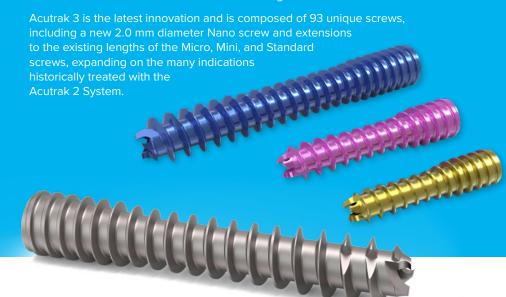

## Acutrak® 3

**Headless Compression Screw Solutions** 



Threaded Pitch provides multiple points of fixation and a wide window of compression. The fracture does not have to be in a specific location due to fully threaded design





# Trusted 3 Million Times by Surgeons Worldwide

# Acutrak 3



Acutrak Headless Compression Screw technology has been providing surgeons with operational efficiency and excellent patient outcomes through its ease of use and stable fixation. Since 1994, Acutrak has been trusted over three million times and continues to be refined based on surgeon feedback.



## Acutrak 3 Range of Sizes

#### **Additional Sizes from Second Generations**



| 4.0 Standard    | 3.5 Mini        |
|-----------------|-----------------|
| 2 mm increments | 2 mm increments |
| 16–60 mm        | 12–60 mm        |

| 2.5 Micro       | 2.0 Nano        |
|-----------------|-----------------|
| 1 mm increments | 1 mm increments |
| 8–14 mm         | 8–14 mm         |
| 2 mm increments | 2 mm increments |
| 14–50 mm        | 14–40 mm        |



2.0 Nano - Scaphoid Fracture

2.0 Nano - DIP Fusion



View More Acutrak 3 X-rays go.acumed.net/AT3-Xrays

## System Features



### Screw Sizer

Provides ease of use to achieve unique angles for implant measurements and for difficult-to-reach areas due to the magnetic piston design



## Contact Your Local Sales Rep for More Info