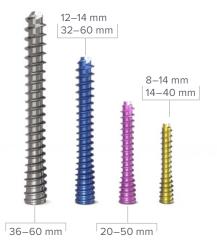

## Acutrak 3 Range of Sizes

#### **Additional Sizes from Second Generations**

| 4.0 Standard    | 3.5 Mini        |
|-----------------|-----------------|
| 2 mm increments | 2 mm increments |
| 16–60 mm        | 12–60 mm        |

| 2.5 Micro       | 2.0 Nano        |
|-----------------|-----------------|
| 1 mm increments | 1 mm increments |
| 8–14 mm         | 8–14 mm         |
| 2 mm increments | 2 mm increments |
| 14–50 mm        | 14–40 mm        |