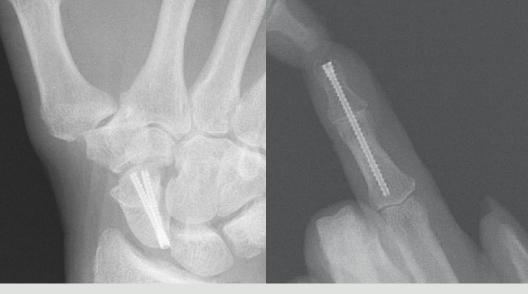

2.0 Nano - Scaphoid Fracture

2.0 Nano - DIP Fusion

View More Acutrak 3 X-rays go.acumed.net/AT3-Xrays