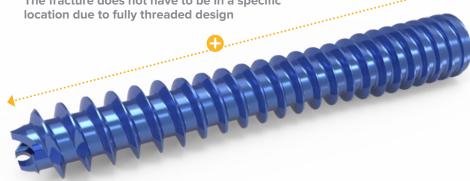

## Acutrak® 3

**Headless Compression Screw Solutions** 

Threaded Pitch provides multiple points of fixation and a wide window of compression. The fracture does not have to be in a specific location due to fully threaded design