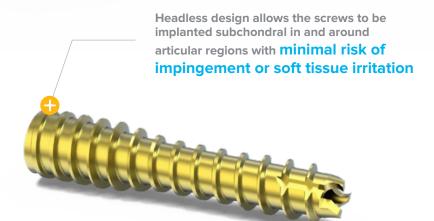

## Acutrak® 3

**Headless Compression Screw Solutions** 



Threaded Pitch provides multiple points of fixation and a wide window of compression. The fracture does not have to be in a specific location due to fully threaded design





# Trusted 3 Million Times by Surgeons Worldwide

# Acutrak 3



Acutrak Headless Compression Screw technology has been providing surgeons with operational efficiency and excellent patient outcomes through its ease of use and stable fixation. Since 1994, Acutrak has been trusted over three million times and continues to be refined based on surgeon feedback.



## Acutrak 3 Range of Sizes

#### **Additional Sizes from Second Generations**



| 4.0 Standard    | 3.5 Mini        |
|-----------------|-----------------|
| 2 mm increments | 2 mm increments |
| 16–60 mm        | 12–60 mm        |

| 2.5 Micro       | 2.0 Nano        |
|-----------------|-----------------|
| 1 mm increments | 1 mm increments |
| 8–14 mm         | 8–14 mm         |
| 2 mm increments | 2 mm increments |
| 14–50 mm