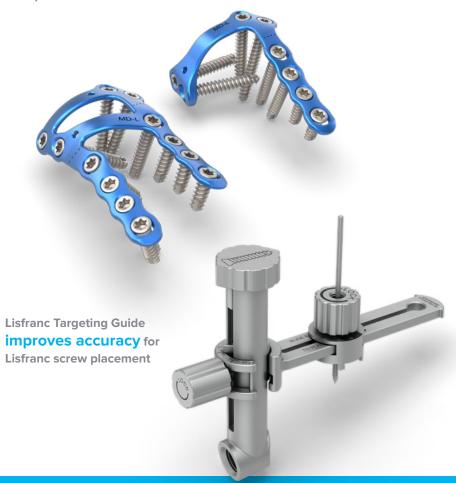

### **Lisfranc Targeting Guide**

Facilitates accurate Lisfranc screw fixation placement and trajectory for intermetatarsal instability cases

2nd-3rd Dorsal Plate

**Dorsomedial Plate** 