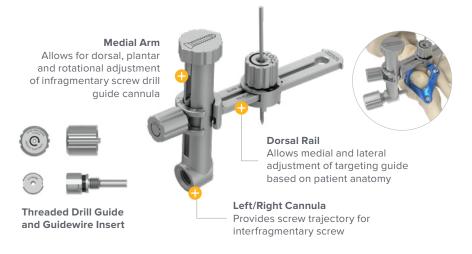

### **Lisfranc Targeting Guide**

Facilitates accurate Lisfranc screw fixation placement and trajectory for intermetatarsal instability cases

2nd-3rd Dorsal Plate

**Dorsomedial Plate** 

### **Medial Fixation**

Distal hole trajectory allows use of interfragmentary screws and/or flexible fixation implant for intermetatarsal instability fixation

**Anatomically Contoured** 