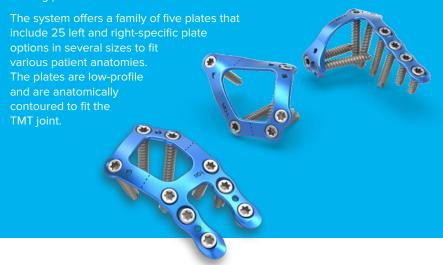

# ExtremiLock™ Foot Plating System

Lisfranc Plating System

Offering five plate styles and 25 left and right-specific plate options in various sizes, providing an ideal fit for diverse patient anatomies

Fix or Fuse? A New Comprehensive Solution for Both Approaches, Customizing Patient Care

# Lisfranc Plating System

Designed in conjunction with Lawrence Fallat, DPM, J. Robert Faux, MD, and Nirmal Tejwani, MD, the Lisfranc Plating System provides fixation for Lisfranc fractures-dislocations and fusions of the tarsal-metatarsal joints. This system offers the most complete selection of plates for a dorsal, dorsomedial, and medial approach. The plate design allows for compression and stabilization of the TMT joint while allowing surgeons to visualize the affected area during the healing process.