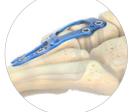

### **Lisfranc Targeting Guide**

Facilitates accurate Lisfranc screw fixation placement and trajectory for intermetatarsal instability cases

2nd-3rd Dorsal Plate

**Dorsomedial Plate** 