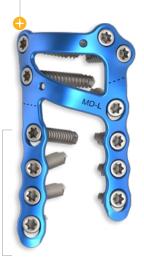

#### **Universal Screw Holes**

All threaded holes accept 2.7 mm, 3.5 mm, and/or 4.0 mm locking and nonlocking screws in any hole, and up to  $20^\circ$  of variable-angle locking in any direction ( $40^\circ$  conical)

#### **Multiple Distal Fixation Points**

Optimizing load distribution, screw purchase, and minimizing stress fractures