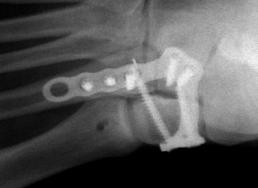

diverse patient anatomies



Fix or Fuse? A New Comprehensive Solution for Both Approaches, Customizing Patient Care

# Lisfranc Plating System

Designed in conjunction with Lawrence Fallat, DPM, J. Robert Faux, MD, and Nirmal Tejwani, MD, the Lisfranc Plating System provides fixation for Lisfranc fractures-dislocations and fusions of the tarsal-metatarsal joints. This system offers the most complete selection of plates for a dorsal, dorsomedial, and medial approach. The plate design allows for compression and stabilization of the TMT joint while allowing surgeons to visualize the affected area during the healing process.



# System Features

### **Lisfranc Targeting Guide**

Facilitates accurate Lisfranc screw fixation placement and trajectory for intermetatarsal instability cases







2nd-3rd Dorsal Plate

**Dorsomedial Plate** 



# View More X-rays

# go.acumed.net/LF-Xrays

#### **Universal Screw Holes**

All threaded holes accept 2.7 mm, 3.5 mm, and/or 4.0 mm locking and nonlocking screws in any hole, and up to  $20^\circ$  of variable-angle locking in any direction ( $40^\circ$  conical)



### **Medial Fixation**

Distal hole trajectory allows use of interfragmentary screws and/or flexible fixation implant for intermetatarsal instability fixation





**Anatomically Contoured** 

#### **Multiple Distal Fixation Points**

Optimizing load distribution, screw purchase, and minimizing stress fractures

### Contact Your Local Sales Rep for More Information



Universal Medial Plate

Learn More About ExtremiLock™ Foot Plating System
The Most Complete Selection of Lisf