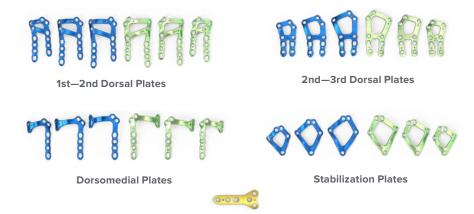

# ExtremiLock™ Foot Plating System

Lisfranc Plating System

Offering five plate styles and 25 left and right-specific plate options in various sizes, providing an ideal fit for diverse patient anatomies

Fix or Fuse? A New Comprehensive Solution for Both Approaches, Customizing Patient Care

# Lisfranc Plating System

Designed in conjunction with Lawrence Fallat, DPM, J. Robert Faux, MD, and Nirmal Tejwani, MD, the Lisfranc Plating System provides fixation for Lisfranc fractures-dislocations and fusions of the tarsal-metatarsal joints. This system offers the most complete selection of plates for a dorsal, dorsomedial, and medial approach. The plate design allows for compression and stabilization of the TMT joint while allowing surgeons to visualize the affected area during the healing process.

### **Lisfranc Targeting Guide**

Facilitates accurate Lisfranc screw fixation placement and trajectory for intermetatarsal instability cases

2nd-3rd Dorsal Plate

**Dorsomedial Plate** 