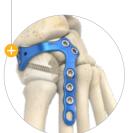

### **Medial Fixation**

Distal hole trajectory allows use of interfragmentary screws and/or flexible fixation implant for intermetatarsal instability fixation

**Anatomically Contoured** 

### Contact Your Local Sales Rep for More Information

Universal Medial Plate

Learn More About ExtremiLock™ Foot Plating System
The Most Complete Selection of Lisfranc
Fractures/Dislocations and Fusions
go.acumed.net\Lisfranc