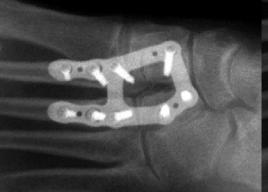

or diverse patient anatomies



Fix or Fuse? A New Comprehensive Solution for Both Approaches, Customizing Patient Care

# Lisfranc Plating System

Designed in conjunction with Lawrence Fallat, DPM, J. Robert Faux, MD, and Nirmal Tejwani, MD, the Lisfranc Plating System provides fixation for Lisfranc fractures-dislocations and fusions of the tarsal-metatarsal joints. This system offers the most complete selection of plates for a dorsal, dorsomedial, and medial approach. The plate design allows for compression and stabilization of the TMT joint while allowing surgeons to visualize the affected area during the healing process.



# System Features

### **Lisfranc Targeting Guide**

Facilitates accurate Lisfranc screw fixation placement and trajectory for intermetatarsal instability cases







2nd-3rd Dorsal Plate

**Dorsomedial Plate** 



# View More X-rays

# go.acumed.net/LF-Xrays

#### **Universal Screw Holes**

All threaded holes accept 2.7 mm, 3.5 mm, and/or 4.0 mm locking and nonlocking screws in any hole, and up to  $20^\circ$  of variable-angle locking in any direction ( $40^\circ$  conical)



### **Medial Fixation**

Distal hole trajectory allows use of interfragmentary screws and/or flexible fixation implant for intermetatarsal instability fixation





**Anatomically Contoured** 

#### **Multiple Distal Fixation Points**

Optimizing load distribution, screw purchase, and minimizing stress fractures

### Contact Your Local Sales Rep for More Information



Universal Medial Plate

Learn More About ExtremiLock™ Foot Plating System
The Most Complete Selection of Li