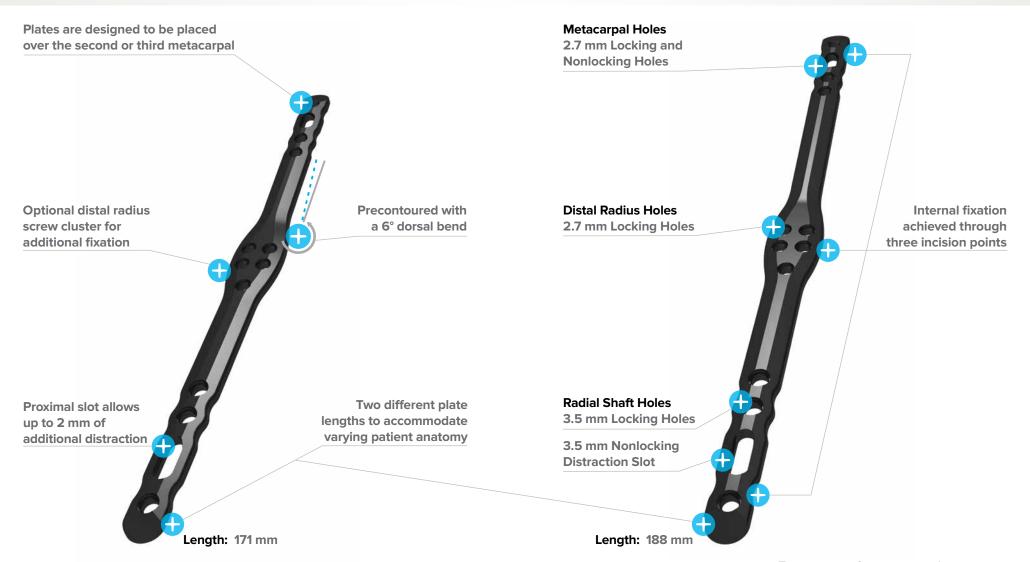

## -- acumed Acu-Loc Wrist Spanning Plate

Acumed now offers the Acu-Loc Wrist Spanning Plate for complex distal radius fractures. The plate is designed to hold the wrist in distraction and to provide ligamentotaxis to the wrist on a temporary basis while the distal radius heals.